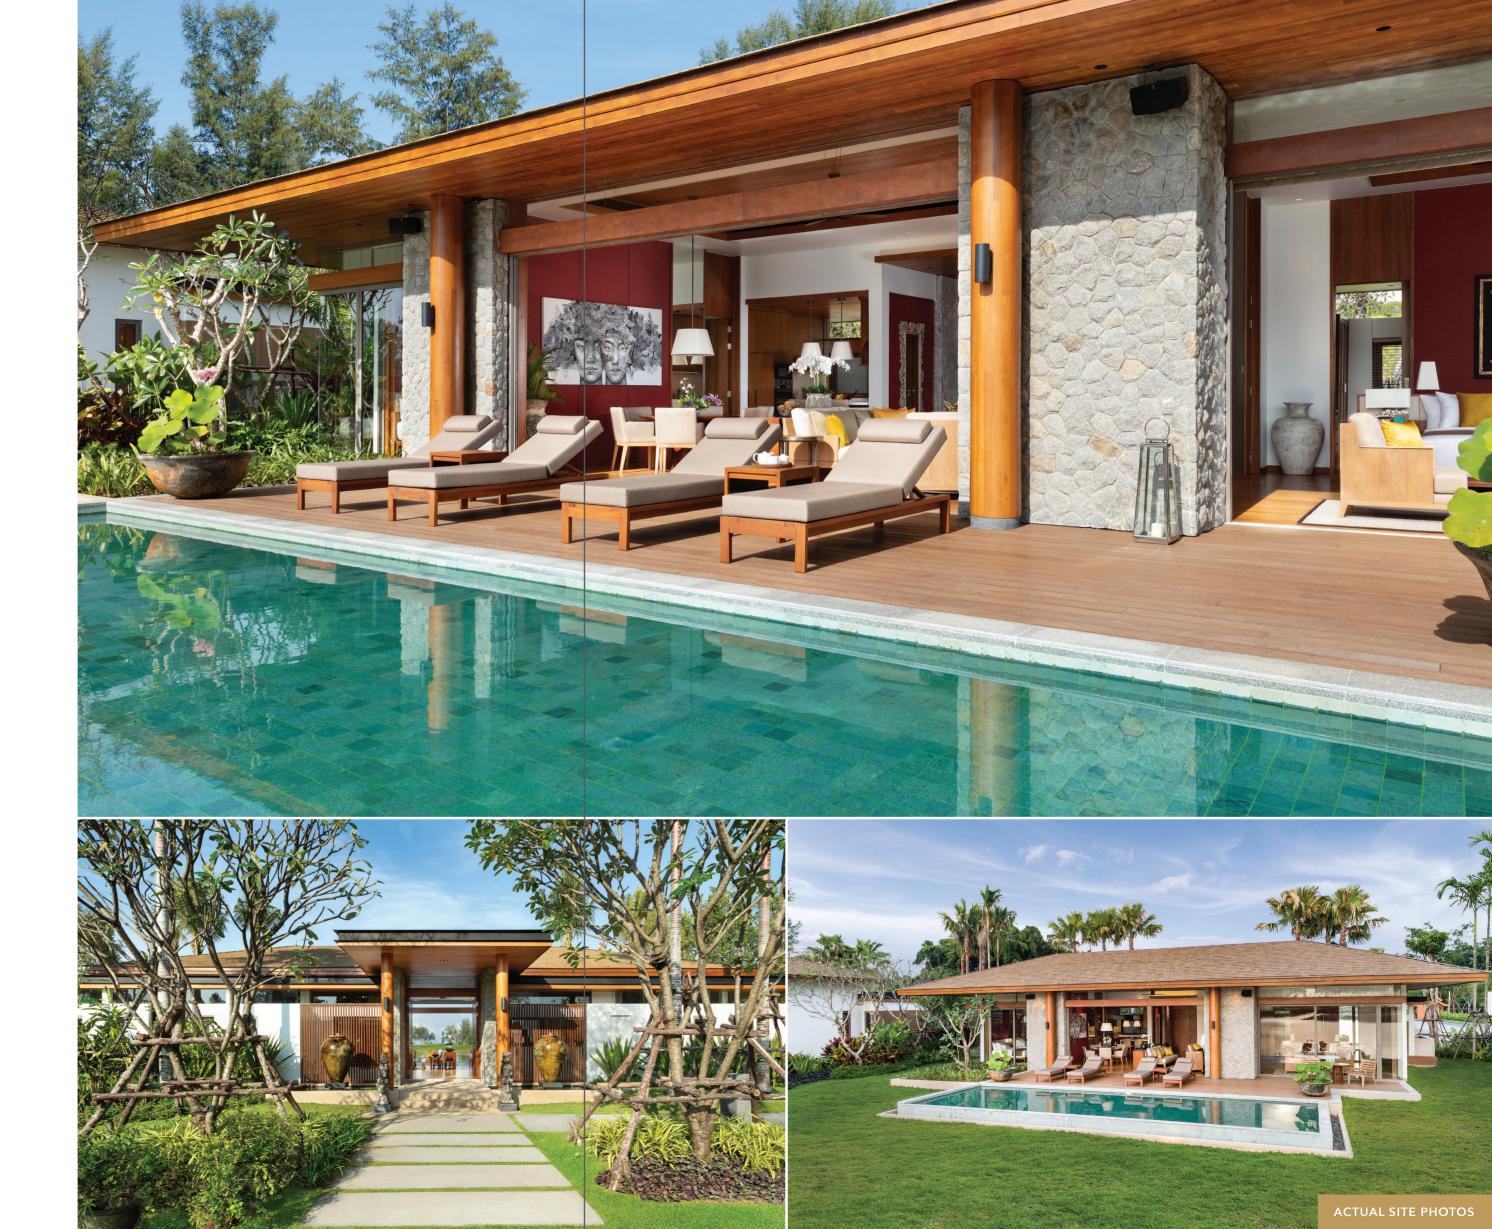

### RESIDENCES

Enjoy indoor and outdoor living in your natural, refined luxury residence.

The design of our residences
is an exquisite testimony to the
expertise of the award-winning
Paradise Designs. Our stunning,
lofty residences enjoy uninterrupted
views of the lake and beautifully
landscaped gardens and pools,
entwined with our native gardens.

### INTERIORS

Elegant, subtle lines with attention to detail express a sense of modern beauty combined with the wonder of Thai aesthetics.

Inside the residences, where comfort and luxury rule, warm glows of natural light brighten the interiors. The bespoke woodrich fittings create a basic tonal palette, which is delicately matched with luxurious, yet ecofriendly finishings to create rich yet subtle aesthetics.