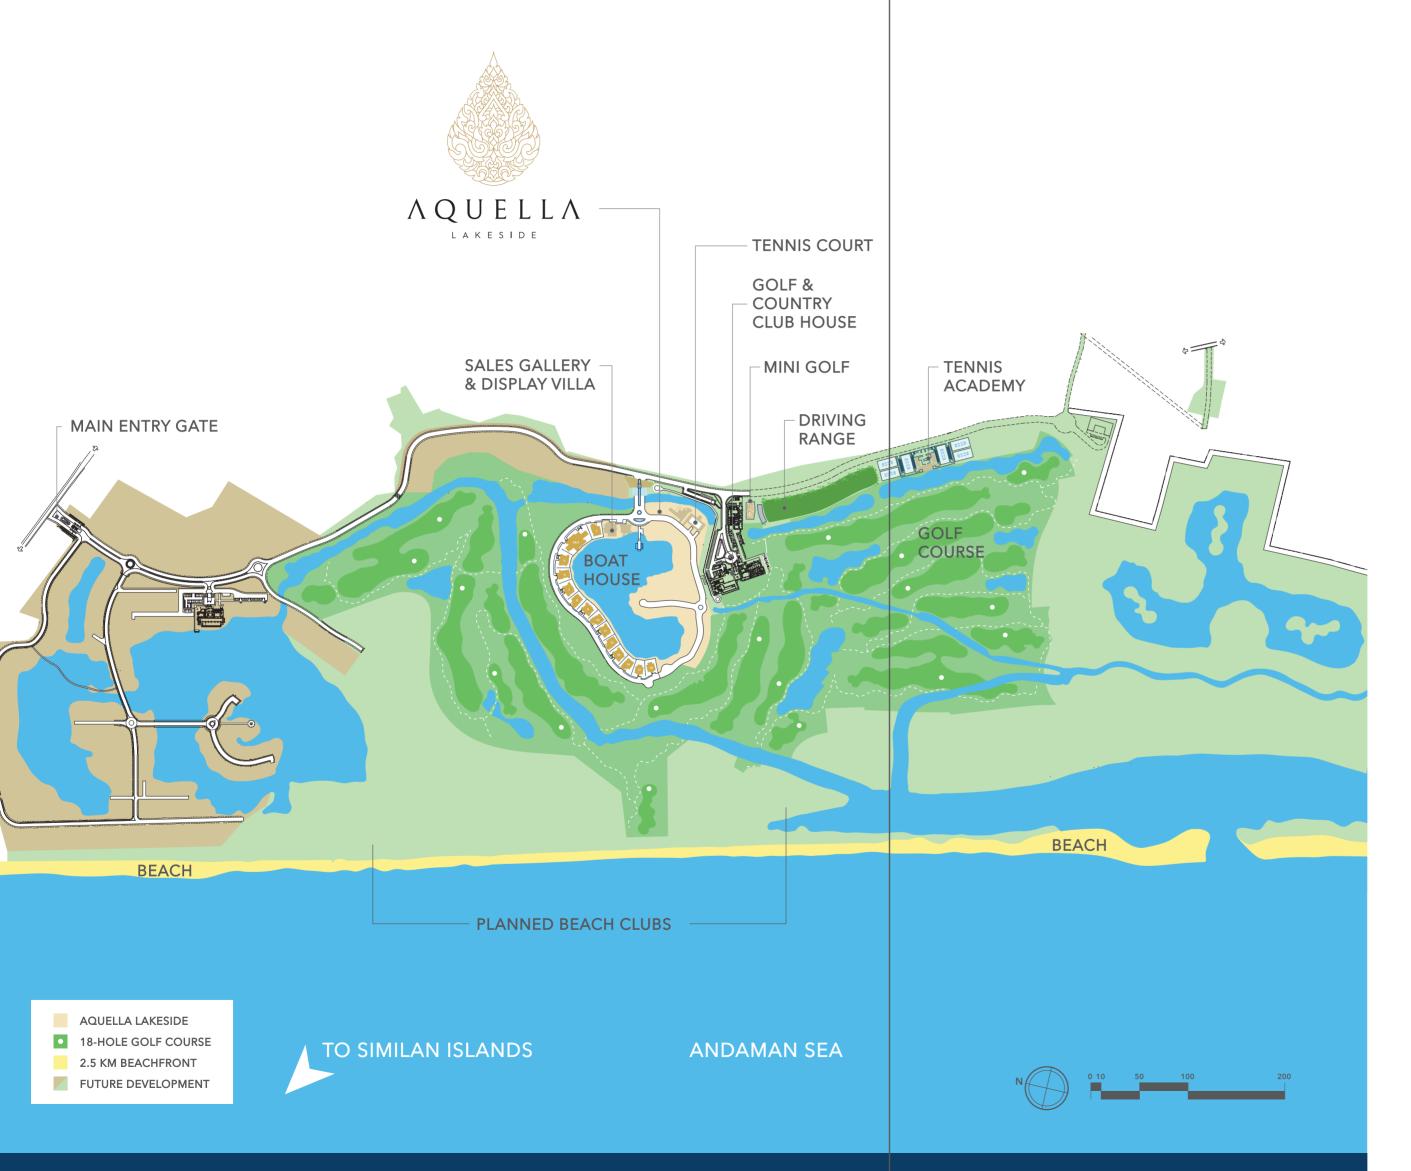

# A BEAUTIFULLY DESIGNED, MASTER PLANNED COMMUNITY

Aquella is Asia's leading integrated golf, tennis and beach resort and country club

The impressive Lanna-style entrance gate opens onto a grand central boulevard, linking the residences with the golf and country clubhouse and adjacent amenities including a driving range, mini-golf and tennis clubs, as well as the wellness area.

A wide range of additional recreational and community facilities are in planning for future development.

Aquella Lakeside represents the first phase of Aquella, with stunning lake and golf course views in the heart of the project.