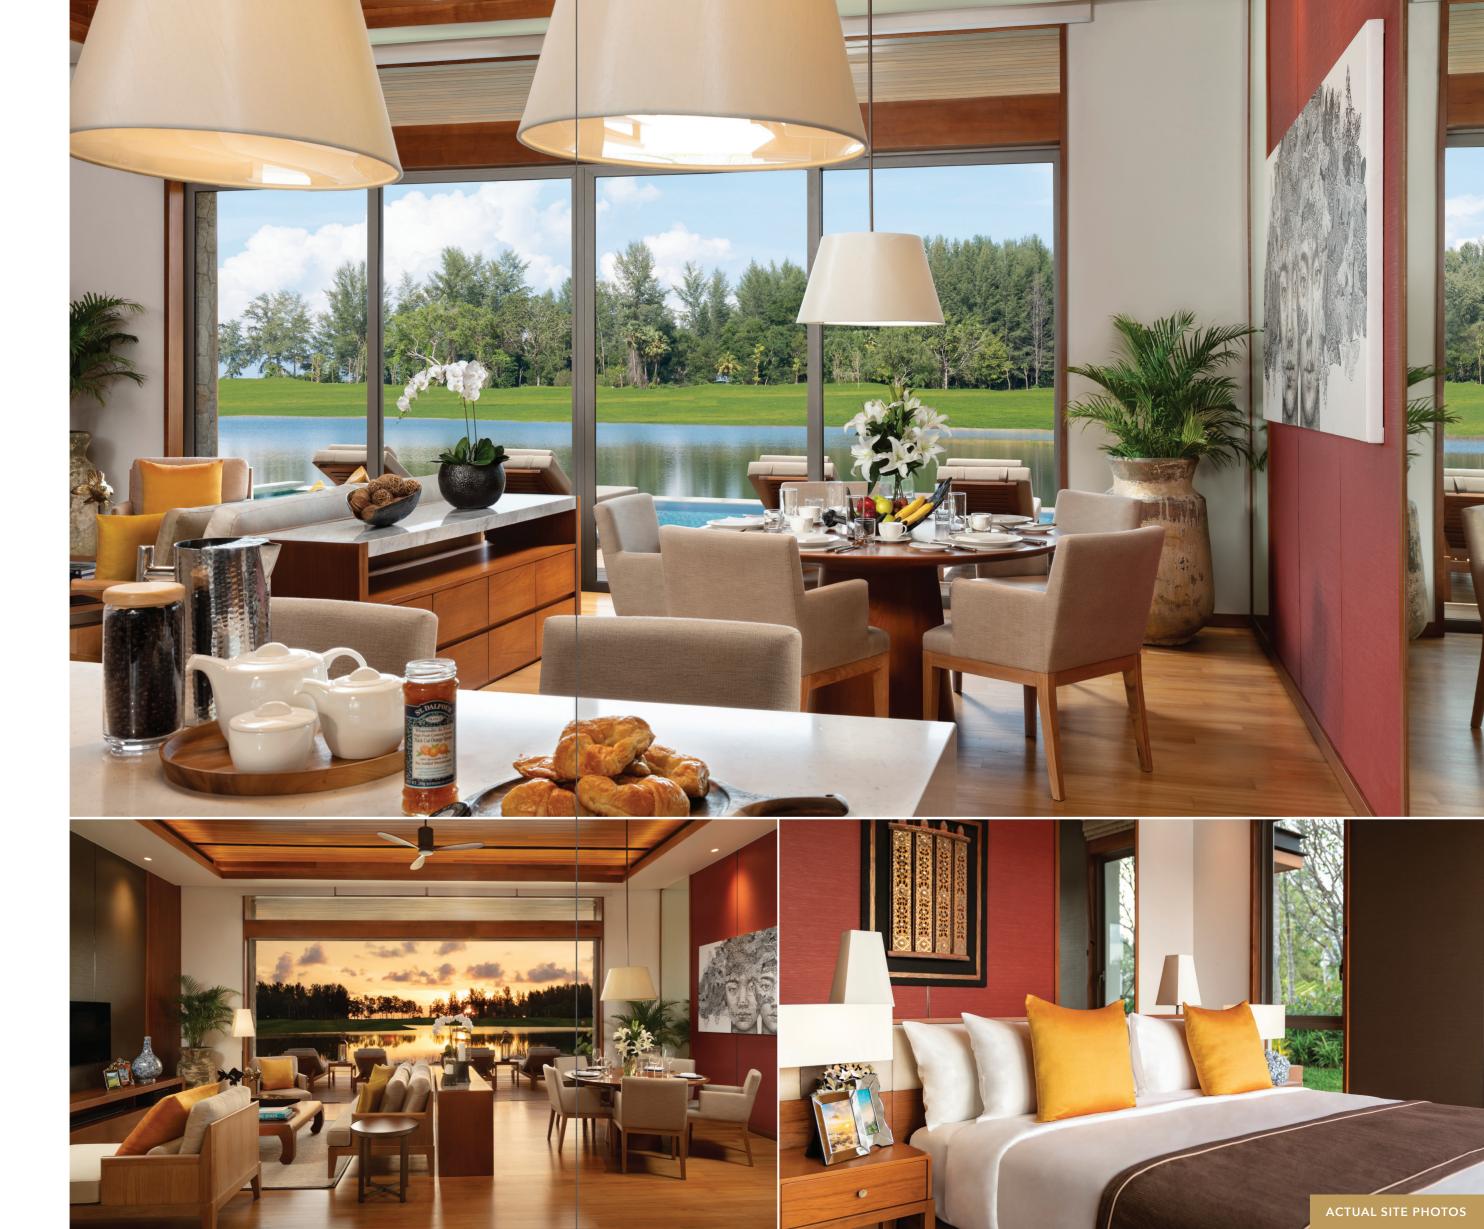

### RESIDENCES

Enjoy indoor and outdoor living in your natural, refined luxury residence.

The design of our residences
is an exquisite testimony to the
expertise of the award-winning
Paradise Designs. Our stunning,
lofty residences enjoy uninterrupted
views of the lake and beautifully
landscaped gardens and pools,
entwined with our native gardens.

### INTERIORS

Elegant, subtle lines with attention to detail express a sense of modern beauty combined with the wonder of Thai aesthetics.

Inside the residences, where comfort and luxury rule, warm glows of natural light brighten the interiors. The bespoke woodrich fittings create a basic tonal palette, which is delicately matched with luxurious, yet ecofriendly finishings to create rich yet subtle aesthetics.