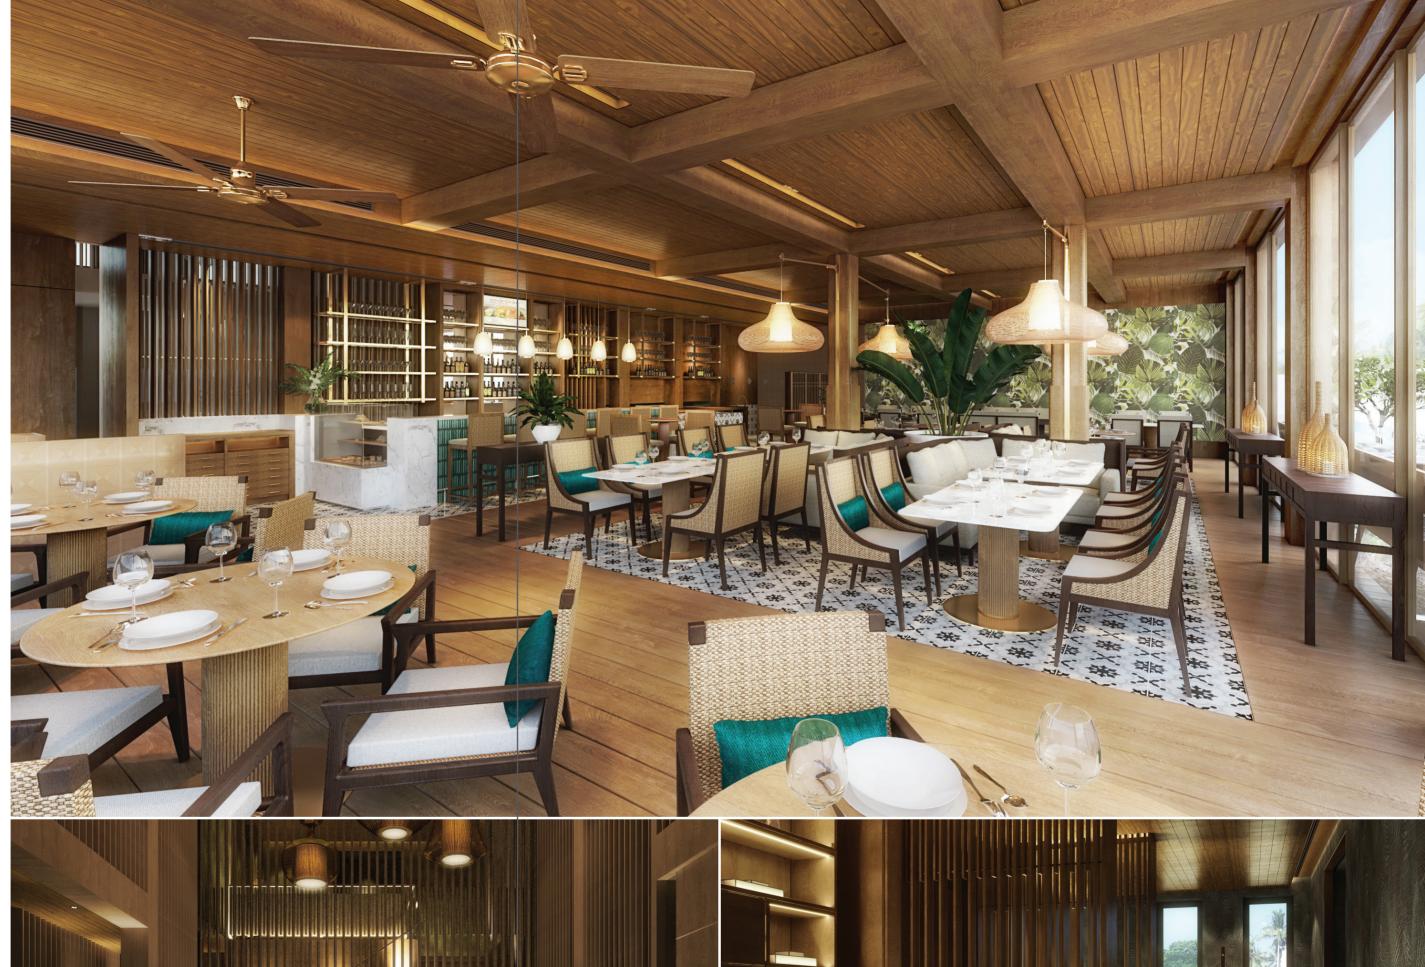

## GOLF & COUNTRY CLUB

Members-only amenities where luxury, service and comfort rule.

With idyllic views of the beautiful golf terrain, Aquella's golf and country club offers an exclusive, prestigious setting for private social gatherings in a friendly, informal atmosphere. Before a round of golf, players can warm up on the driving range, prepare in the spacious changing rooms, and catch up with fellow golfers over a drink on the terrace.

Committed to the finest level of service excellence, our clubhouse offers a truly extensive range of family-friendly amenities, including mini golf, a gymnasium and yoga studio, massage rooms, tennis and petanque courts. From pool-side brunches, karaoke, a game of pool, playdates at the kid's club to a quick run on the treadmill or evening cocktails, life is a breeze in this coveted members-only club.