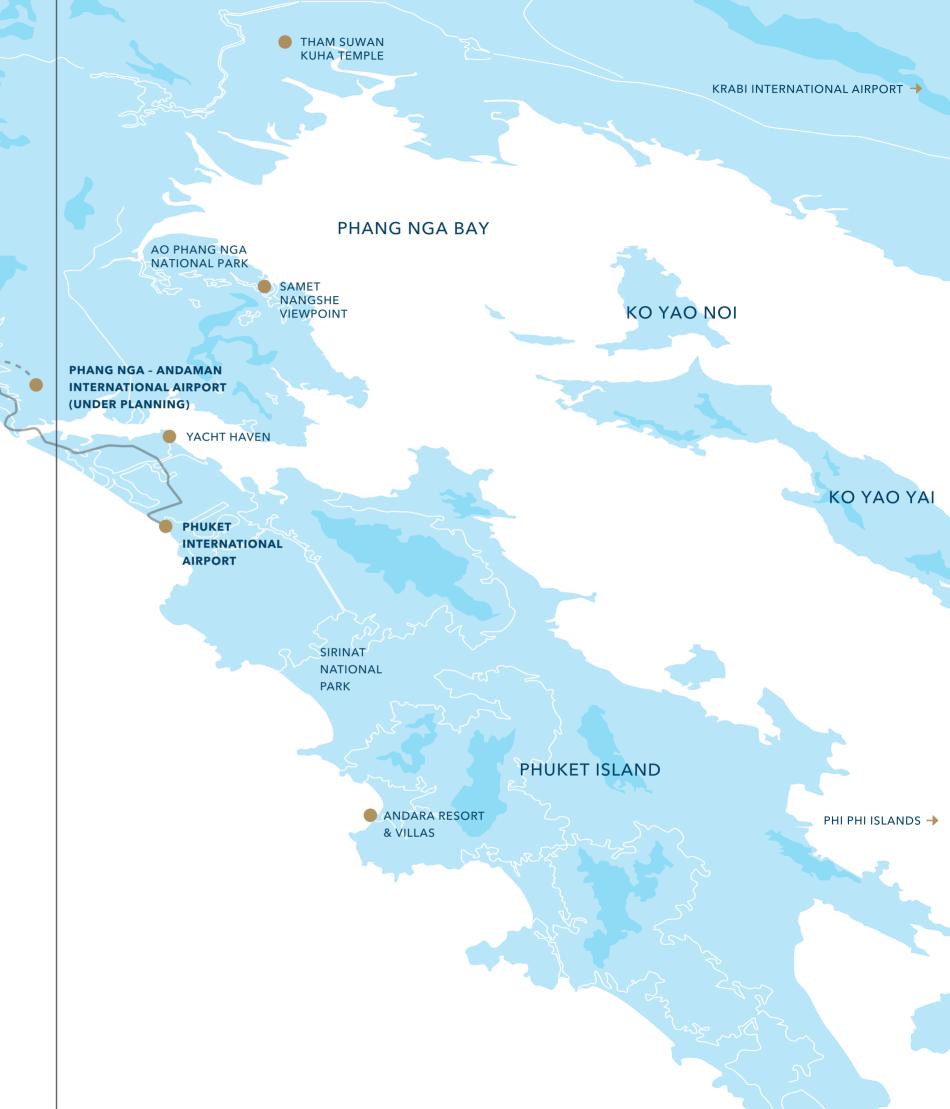

### LOCATION

Aquella is a short ride from international airports and Thailand's best beaches and diving spots.

Experiencing world-famous nature is no longer a dream while living in one of Asia's best located communities near the Similan Islands, Koh Phi Phi and the Hongs of Phang Nga.

Highly accessible for both travel and adventure, Aquella is a mere half-hour car ride from Phuket International Airport and is a short boat trip away from Phang Nga's rich abundance of world-renowned beaches, islands, caves and diving spots. With the planned Phang Nga - Andaman International Airport, travel time will be reduced to approximately 20 minutes (estimated completion in 2025).