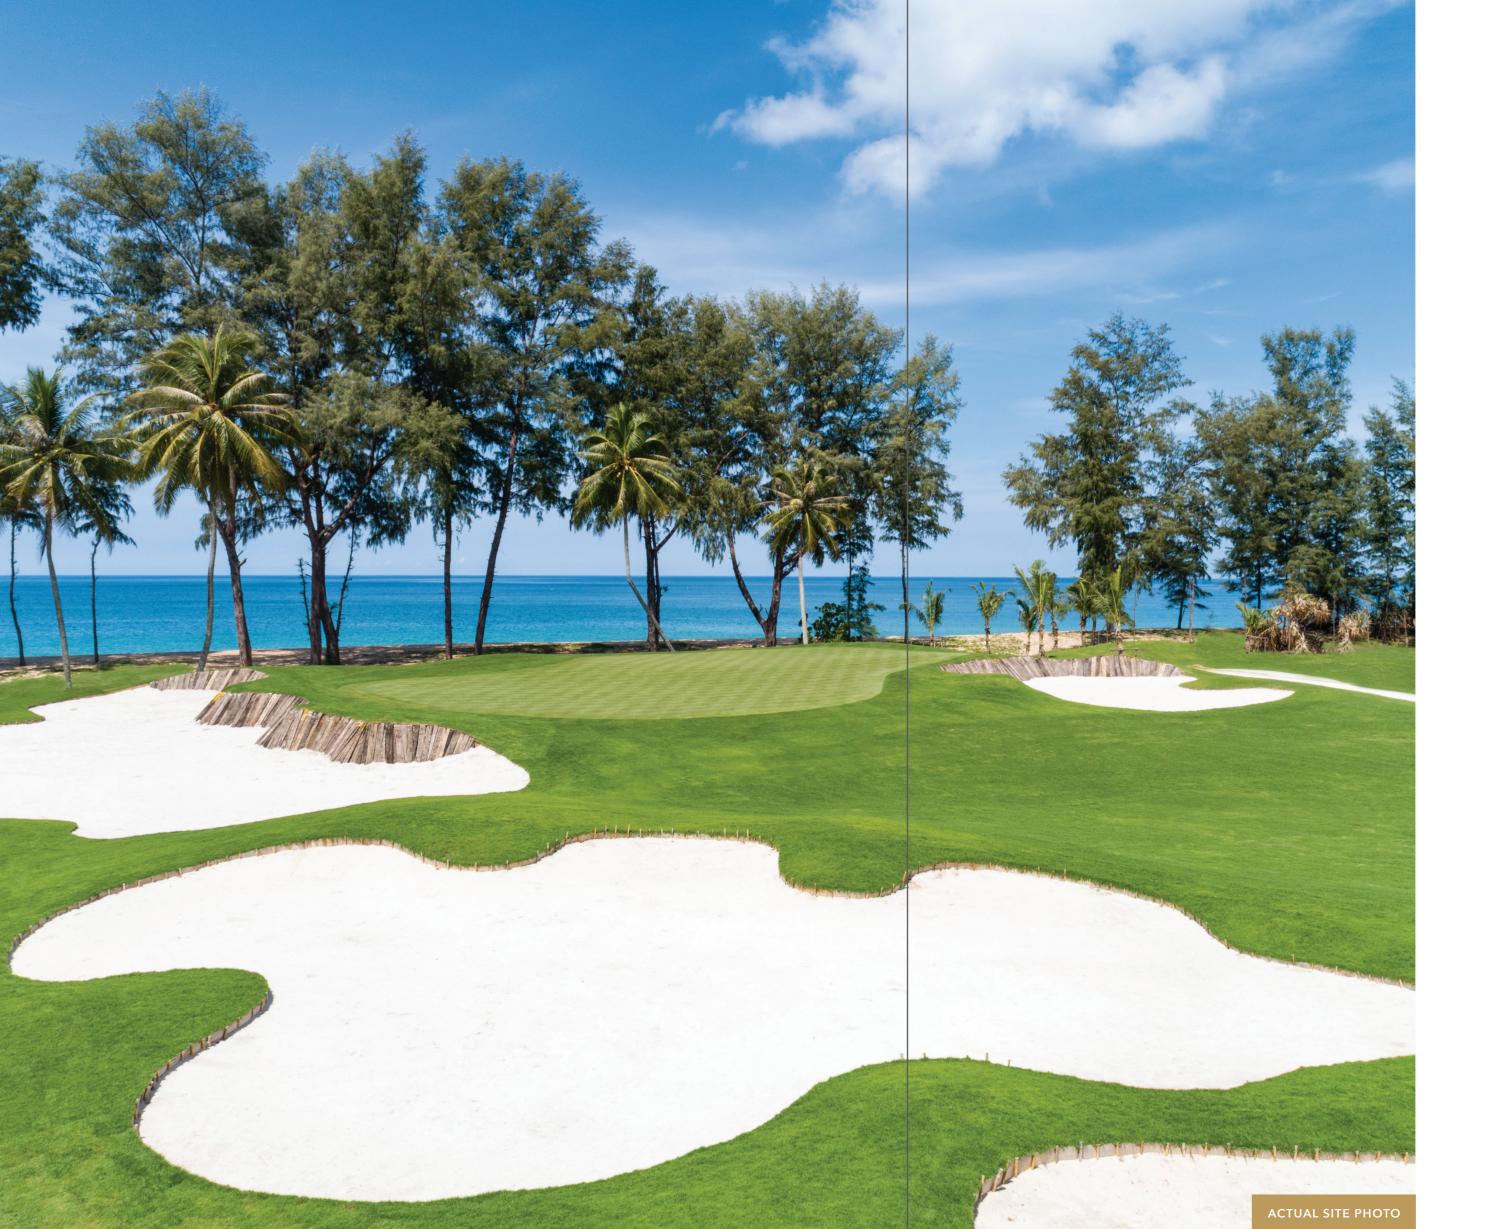

### GOLF COURSE

Spectacular rolling green terrain brimming with the beauty of water. Set to become one of the best courses in Asia.

With the majestic panorama of the Andaman Sea as its backdrop, Aquella's par-72, 18-hole, 7,000-yard course is surrounded by lush pine forests and a profusion of exotic, tropical plants. The signature 11th hole tees off directly towards the Andaman Sea.

Pacific Coast Designs are the talented team behind the Aquella Golf Course layout. Widely recognized among the best golf designers in Asia, their vast experience and portfolio includes the highly regarded courses at Black Mountain, Hua Hin and the Hong Kong Golf Club.