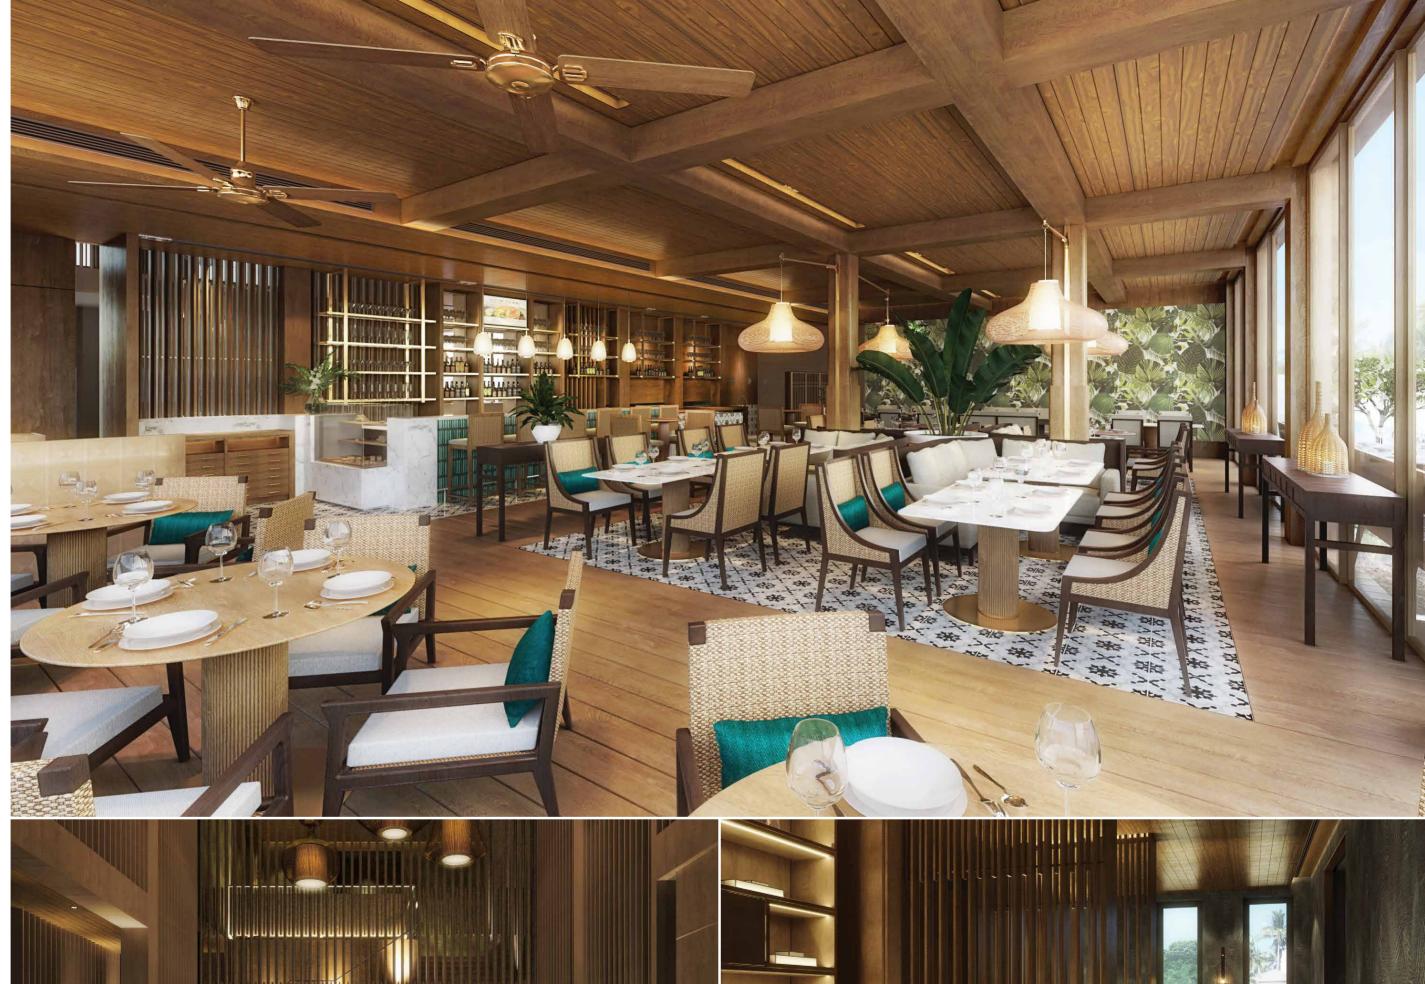

## GOLF & COUNTRY CLUB

Members-only amenities where luxury, service and comfort rule.

With idyllic views of the beautiful golf terrain, Aquella's golf and country club offers an exclusive, prestigious setting for private social gatherings in a friendly, informal atmosphere. Before a round of golf, players can warm up on the driving range, prepare in the spacious changing rooms, and catch up with fellow golfers over a drink on the terrace.

Committed to the finest level of service excellence, our clubhouse offers a truly extensive range of family-friendly amenities, including mini golf, a gymnasium and yoga studio, massage rooms, tennis and petanque courts. From pool-side brunches, karaoke, a game of pool, playdates at the kid's club to a quick run on the treadmill or evening cocktails, life is a breeze in this coveted members-only club.