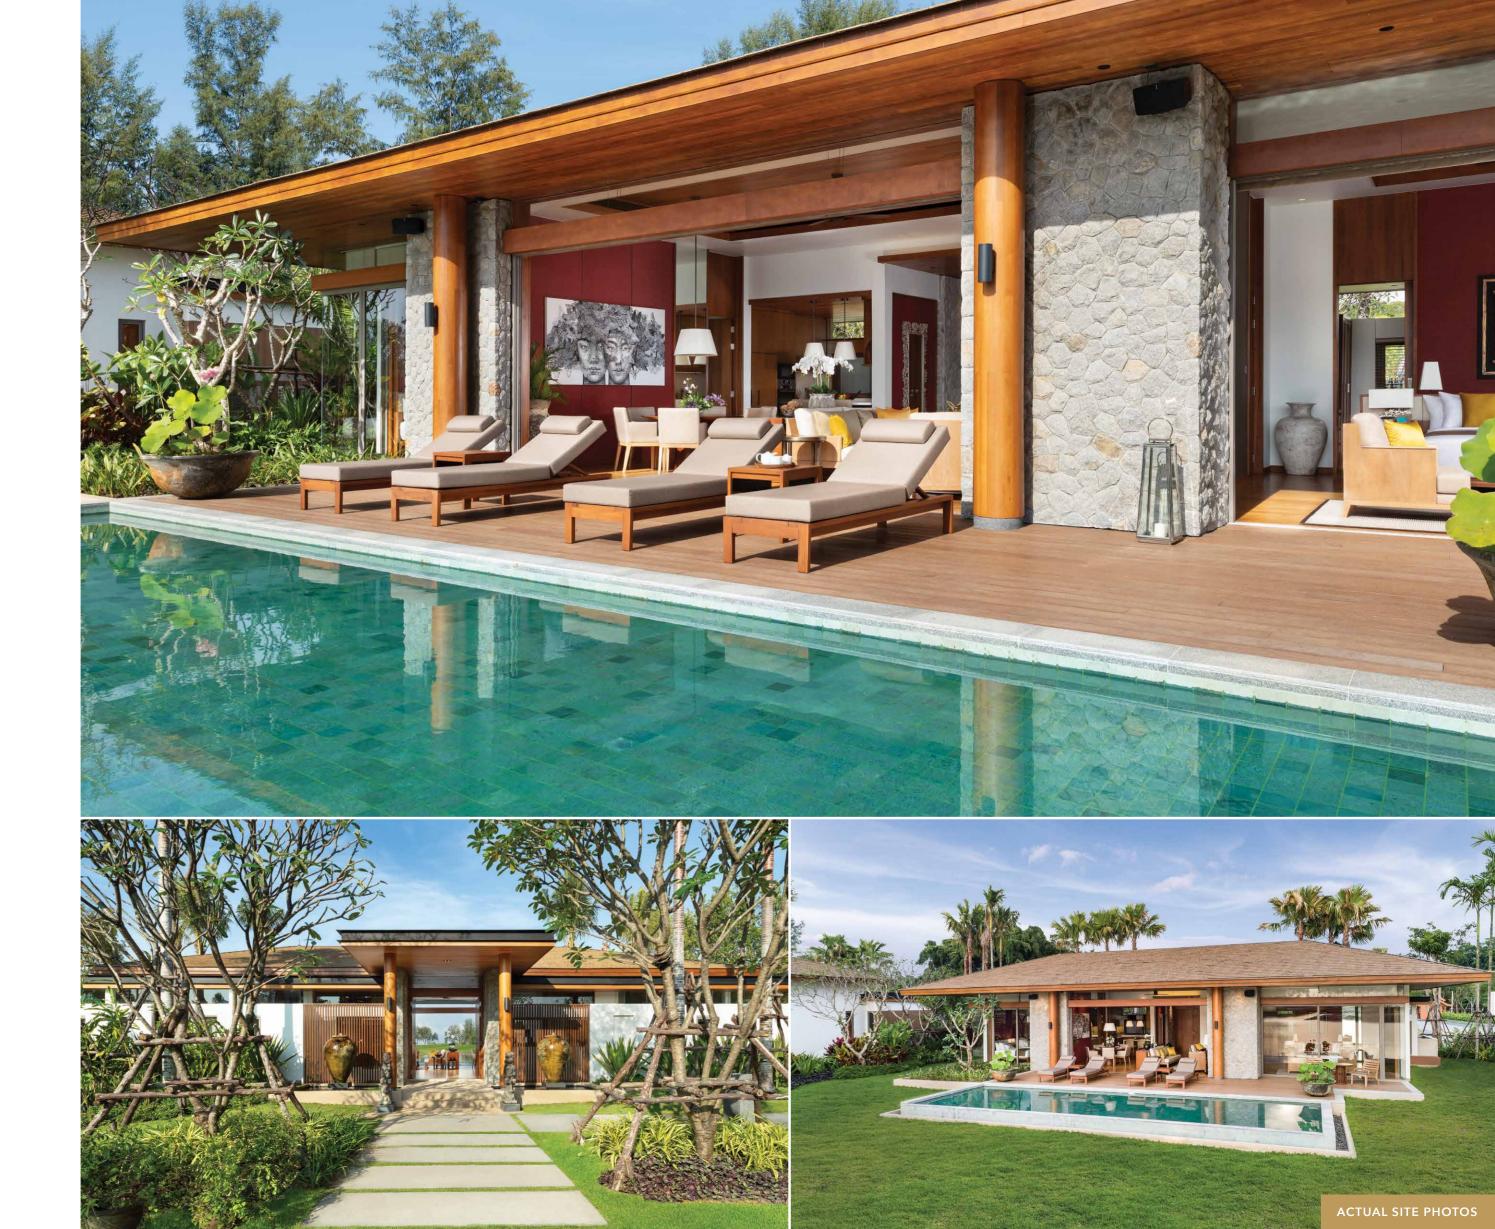

# A BEAUTIFULLY DESIGNED, MASTER PLANNED COMMUNITY

Aquella is Asia's leading integrated golf, tennis and beach resort and country club

The impressive Lanna-style entrance gate opens onto a grand central boulevard, linking the residences with the golf and country clubhouse and adjacent amenities including a driving range, mini-golf and tennis clubs, as well as the wellness area.

A wide range of additional recreational and community facilities are in planning for future development.

Aquella Lakeside represents the first phase of Aquella, with stunning lake and golf course views in the heart of the project.

### A place to simply unwind, exhale and breathe.

Opening directly onto 2.5 km of pristine white sands of the Andaman Sea, Aquella's beachfront offers the perfect mix of first-rate amenities and cool beach vibes. By day, enjoy the choice of blissful beachside lounging and action-packed activities and escapes. At sunset, stretch out on a yoga mat, or unwind with a cocktail or a cool glass of wine.

### RESIDENCES

Enjoy indoor and outdoor living in your natural, refined luxury residence.

The design of our residences
is an exquisite testimony to the
expertise of the award-winning
Paradise Designs. Our stunning,
lofty residences enjoy uninterrupted
views of the lake and beautifully
landscaped gardens and pools,
entwined with our native gardens.

### INTERIORS

Elegant, subtle lines with attention to detail express a sense of modern beauty combined with the wonder of Thai aesthetics.

Inside the residences, where comfort and luxury rule, warm glows of natural light brighten the interiors. The bespoke woodrich fittings create a basic tonal palette, which is delicately matched with luxurious, yet ecofriendly finishings to create rich yet subtle aesthetics.