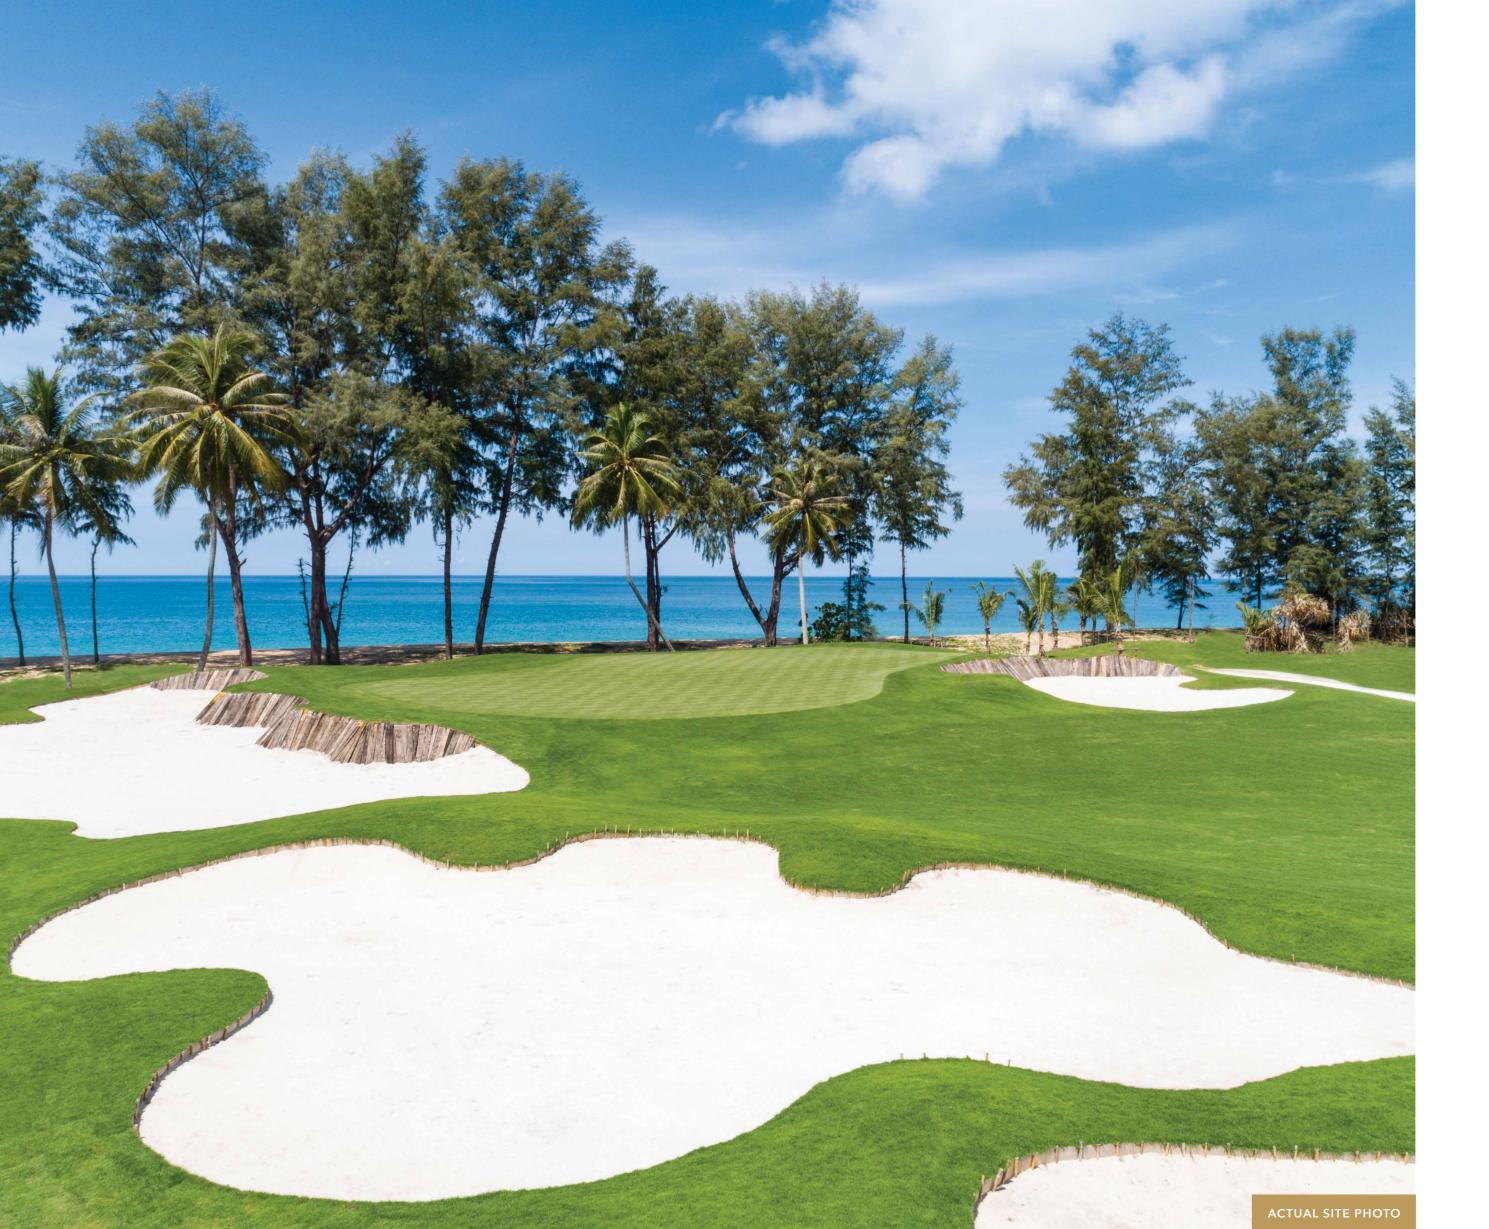

### GOLF COURSE

Spectacular rolling green terrain brimming with the beauty of water. Set to become one of the best courses in Asia.

With the majestic panorama of the Andaman Sea as its backdrop, Aquella's par-72, 18-hole, 7,000-yard course is surrounded by lush pine forests and a profusion of exotic, tropical plants. The signature 11th hole tees off directly towards the Andaman Sea.

Pacific Coast Designs are the talented team behind the Aquella Golf Course layout. Widely recognized among the best golf designers in Asia, their vast experience and portfolio includes the highly regarded courses at Black Mountain, Hua Hin and the Hong Kong Golf Club.