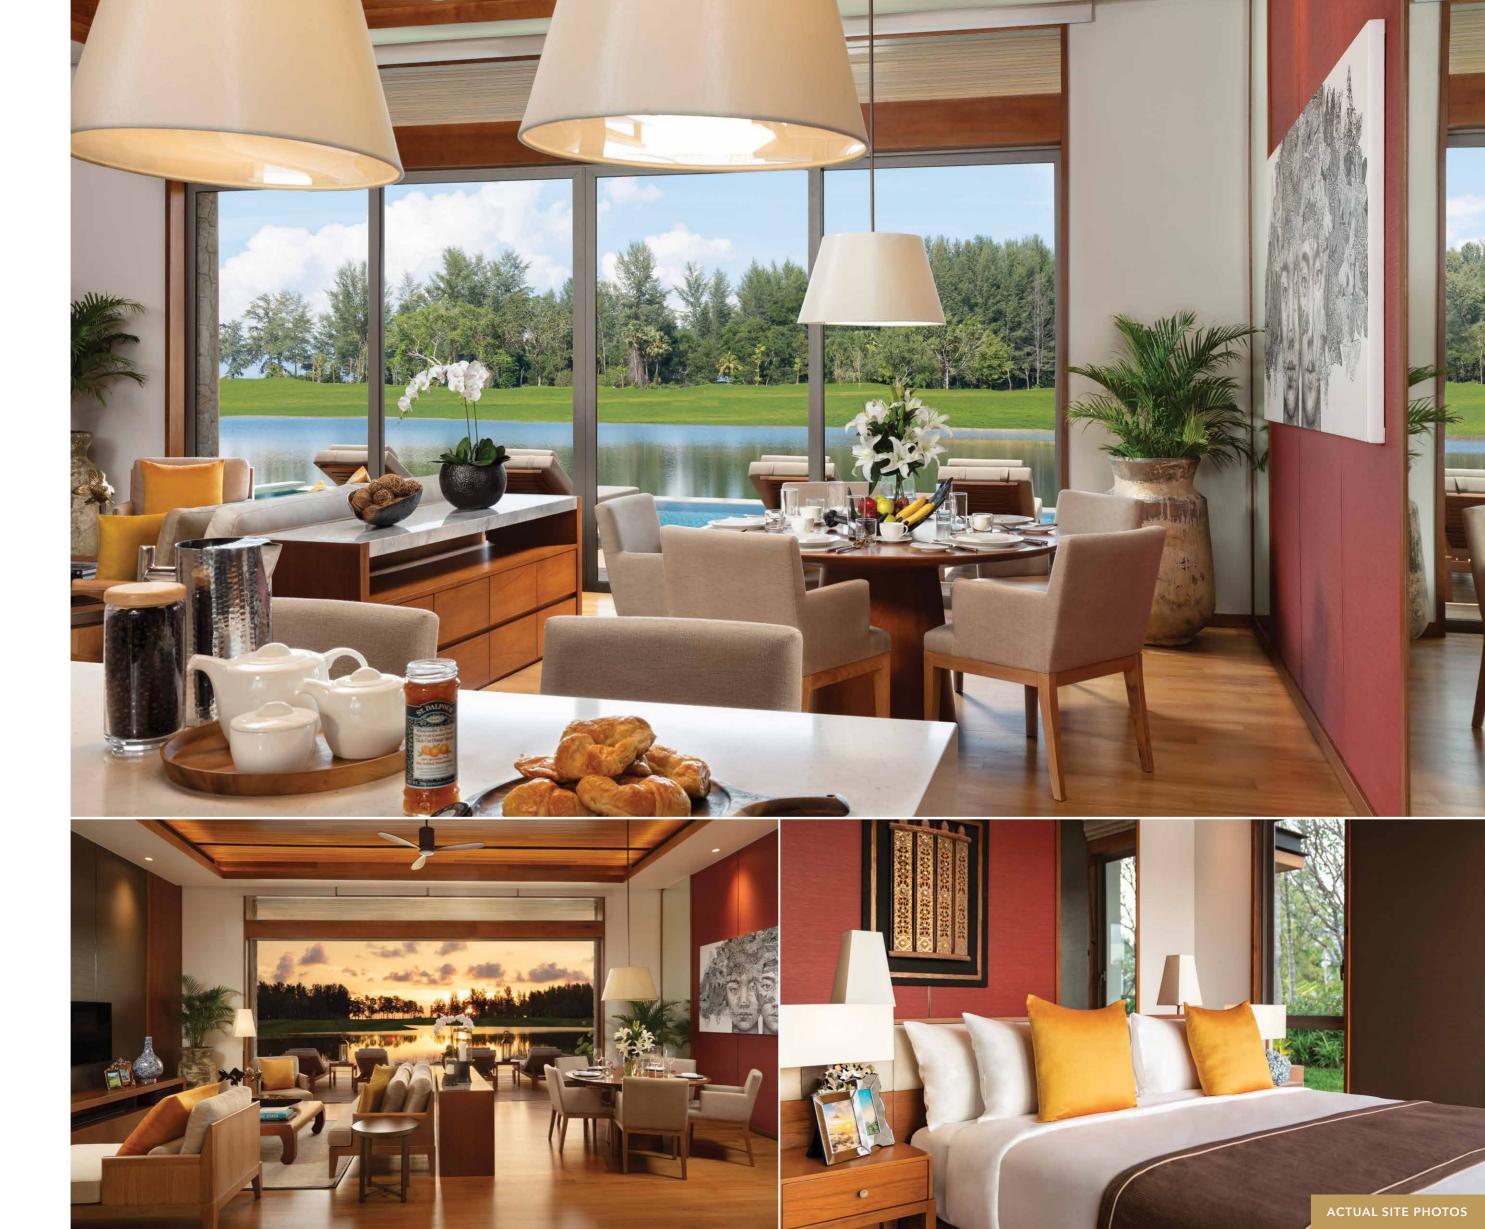

### RESIDENCES

Enjoy indoor and outdoor living in your natural, refined luxury residence.

The design of our residences
is an exquisite testimony to the
expertise of the award-winning
Paradise Designs. Our stunning,
lofty residences enjoy uninterrupted
views of the lake and beautifully
landscaped gardens and pools,
entwined with our native gardens.

### INTERIORS

Elegant, subtle lines with attention to detail express a sense of modern beauty combined with the wonder of Thai aesthetics.

Inside the residences, where comfort and luxury rule, warm glows of natural light brighten the interiors. The bespoke woodrich fittings create a basic tonal palette, which is delicately matched with luxurious, yet ecofriendly finishings to create rich yet subtle aesthetics.