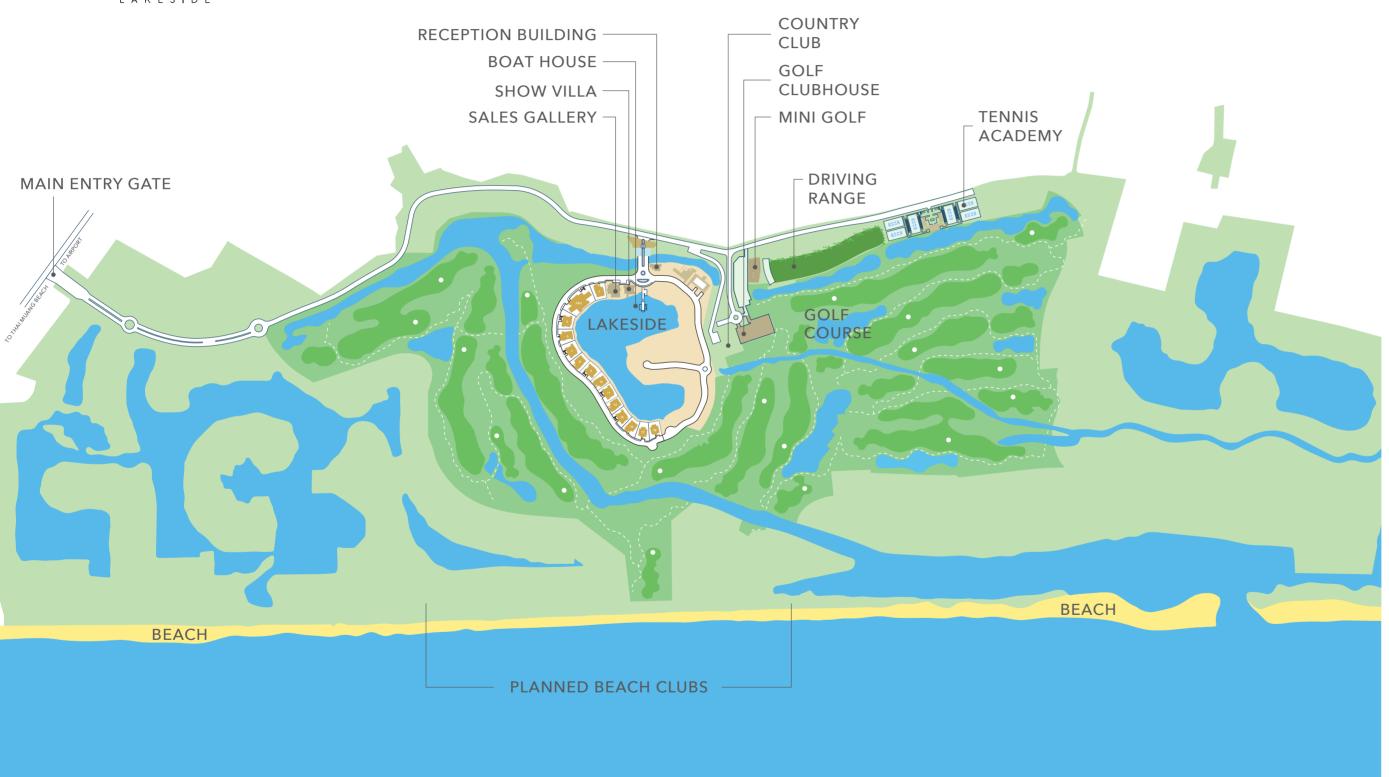

# A BEAUTIFULLY DESIGNED, MASTER PLANNED COMMUNITY

Aquella is Asia's leading integrated golf, tennis and beach resort and country club

The impressive Lanna-style entrance gate opens onto a grand central boulevard, linking the residences with the golf and country clubhouse and adjacent amenities including a driving range, mini-golf and tennis clubs, as well as the wellness area.

A wide range of additional recreational and community facilities are in planning for future development.

Aquella Lakeside represents the first phase of Aquella, with stunning lake and golf course views in the heart of the project.

### GOLF COURSE

Spectacular rolling green terrain brimming with the beauty of water. Set to become one of the best courses in Asia.

With the majestic panorama of the Andaman Sea as its backdrop, Aquella's par-72, 18-hole, 7,000-yard course is surrounded by lush pine forests and a profusion of exotic, tropical plants. The signature 11th hole tees off directly towards the Andaman Sea.

## GOLF & COUNTRY CLUB

Members-only amenities where luxury, service and comfort rule.

With idyllic views of the beautiful golf terrain, Aquella's golf and country club offers an exclusive, prestigious setting for private social gatherings in a friendly, informal atmosphere. Before a round of golf, players can warm up on the driving range, prepare in the spacious changing rooms, and catch up with fellow golfers over a drink on the terrace.