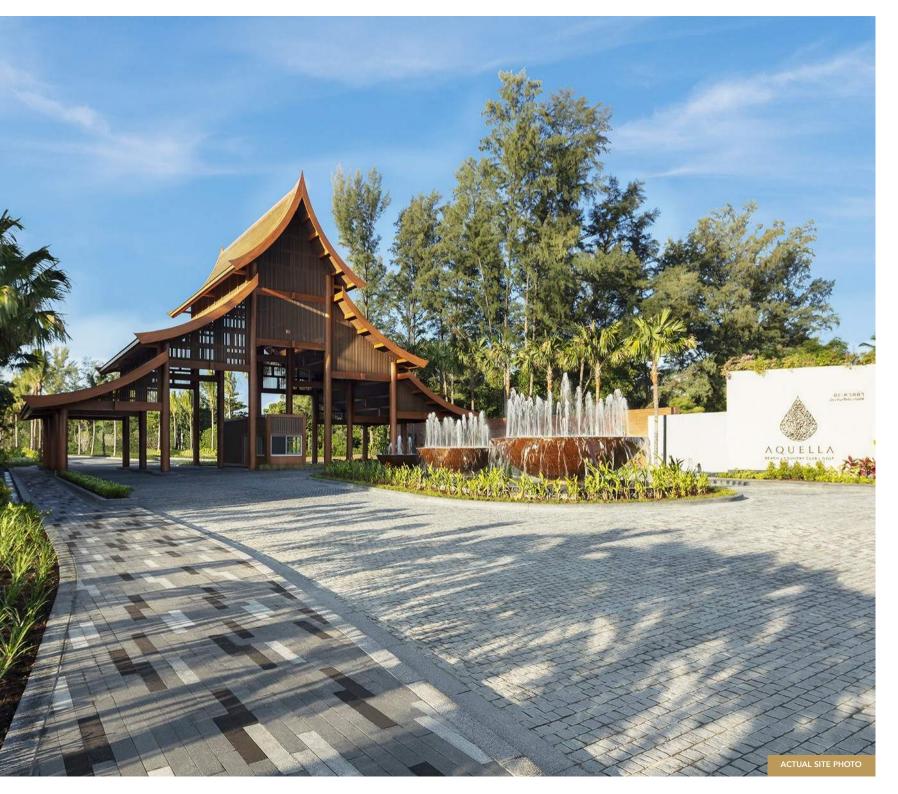

# Asia's leading integrated golf, tennis and beach resort and country club

Experience a new level of nature, wellbeing and connection at Aquella, the award-winning beach, golf resort and country club located on the pristine Andaman Sea coastline.

Nestled among lush pine forests, crystal clear lakes and a 2.5 km stretch of white, sparkling sand, Aquella is the leading integrated golf, tennis and beach resort and country club in Asia, embraced by the natural beauty of Phang Nga.

# A BEAUTIFULLY DESIGNED, MASTER PLANNED COMMUNITY

Aquella is Asia's leading integrated golf, tennis and beach resort and country club

The impressive Lanna-style entrance gate opens onto a grand central boulevard, linking the residences with the golf and country clubhouse and adjacent amenities including a driving range, mini-golf and tennis clubs, as well as the wellness area.