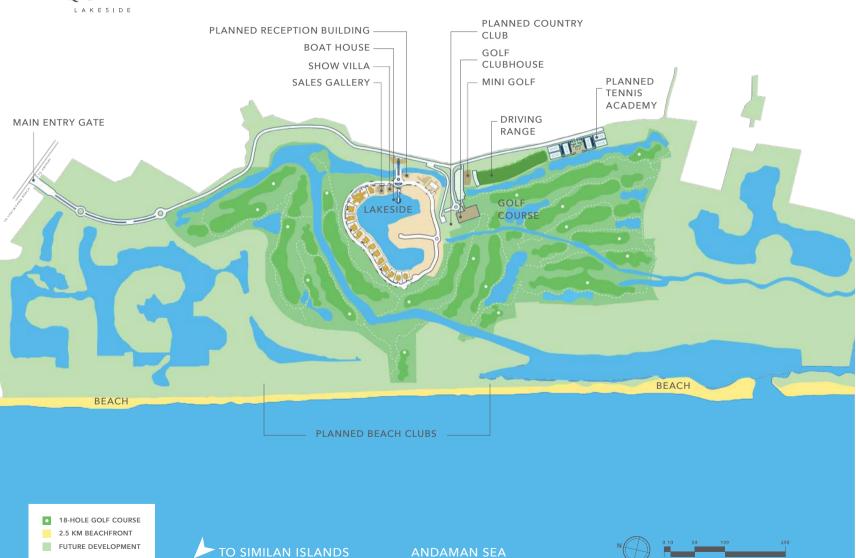

# A BEAUTIFULLY DESIGNED, MASTER PLANNED COMMUNITY

Aquella is Asia's leading integrated golf, tennis and beach resort and country club

The impressive Lanna-style entrance gate opens onto a grand central boulevard, linking the residences with the golf and country clubhouse and adjacent amenities including a driving range, mini-golf and tennis clubs, as well as the wellness area.

A wide range of additional recreational and community facilities are in planning for future development.

Aquella Lakeside represents the first phase of Aquella, with stunning lake and golf course views in the heart of the project.

## GOLF COURSE

Spectacular rolling green terrain brimming with the beauty of water. Set to become one of the best courses in Asia.

With the majestic panorama of the Andaman Sea as its backdrop, Aquella's par-72, 18-hole, 7,000yard course is surrounded by lush pine forests and a profusion of exotic, tropical plants. The signature 11th hole tees off directly towards the Andaman Sea.

## GOLF CLUB-HOUSE & COUNTRY CLUB

Unparalleled amenities where luxury, service and comfort rule.

With idyllic views of the beautiful golf terrain, Aquella's golf and country club offers an exclusive, prestigious setting for private social gatherings in a friendly, informal atmosphere. Before a round of golf, players can warm up on the driving range, prepare in the spacious changing rooms, and catch up with fellow golfers over a drink on the terrace.

Committed to the finest level of service excellence, our clubhouse offers a truly extensive range of family-friendly amenities, including mini golf, a gymnasium and yoga studio, massage rooms, tennis and petanque courts. From pool-side brunches, karaoke, a game of pool, playdates at the kid's club to a quick run on the treadmill or evening cocktails, life is a breeze in this coveted members-only club.