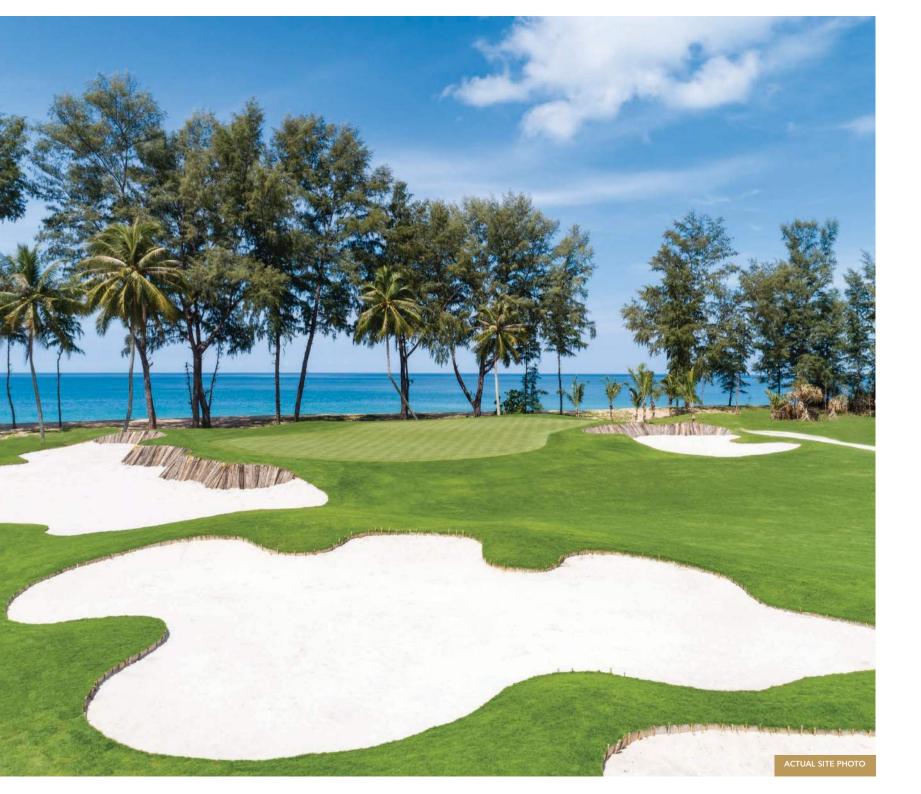

## GOLF COURSE

Spectacular rolling green terrain brimming with the beauty of water. Set to become one of the best courses in Asia.

With the majestic panorama of the Andaman Sea as its backdrop, Aquella's par-72, 18-hole, 7,000yard course is surrounded by lush pine forests and a profusion of exotic, tropical plants. The signature 11th hole tees off directly towards the Andaman Sea.

Pacific Coast Designs are the talented team behind the Aquella Golf Course layout. Widely recognized among the best golf designers in Asia, their vast experience and portfolio includes the highly regarded courses at Black Mountain, Hua Hin and the Hong Kong Golf Club.