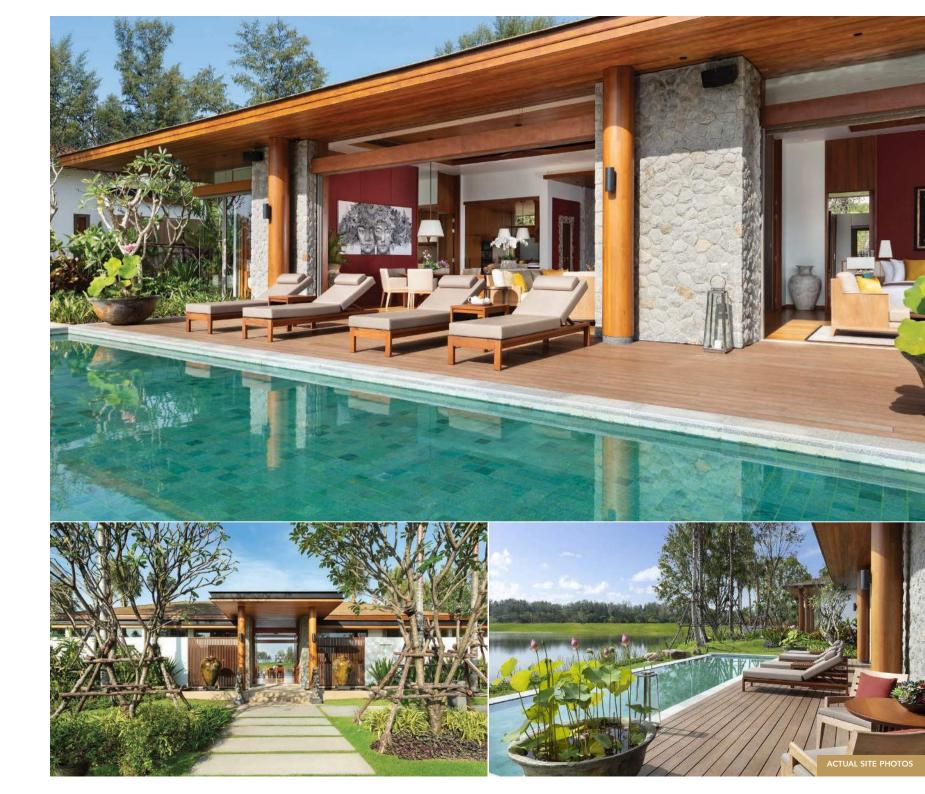

#### **RESIDENCES**

Enjoy indoor and outdoor living in your natural, refined luxury residence.

The design of our residences is an exquisite testimony to the expertise of the award-winning Paradise Designs. Our stunning, lofty residences enjoy uninterrupted views of the lake and beautifully landscaped gardens and pools, entwined with our native gardens.

#### **INTERIORS**

Elegant, subtle lines with attention to detail express a sense of modern beauty combined with the wonder of Thai aesthetics.

Inside the residences, where comfort and luxury rule, warm glows of natural light brighten the interiors. The bespoke woodrich fittings create a basic tonal palette, which is delicately matched with luxurious, yet ecofriendly finishings to create rich yet subtle aesthetics.