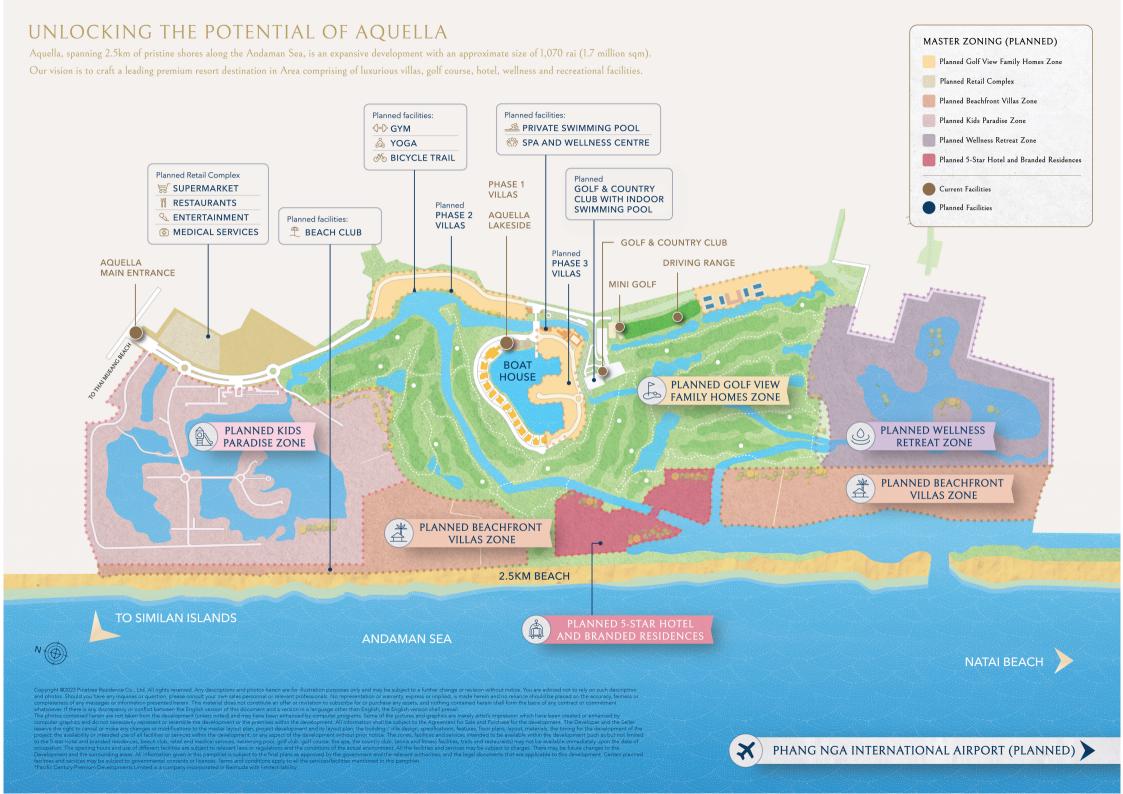

### AQUELLA

# Asia's leading integrated golf, tennis and beach resort and country club

Experience a new level of nature, wellbeing and connection at Aquella, the award-winning beach, golf resort and country club located on the pristine Andaman Sea coastline.

Nestled among lush pine forests, crystal clear lakes and a 2.5 km stretch of white, sparkling sand, Aquella is the leading integrated golf, tennis and beach resort and country club in Asia, embraced by the natural beauty of Phang Nga.

#### LOCATION

Aquella is a short ride from international airports and Thailand's best beaches and diving spots.

Experiencing world-famous nature is no longer a dream while living in one of Asia's best located communities near the Similan Islands, Koh Phi Phi and the Hongs of Phang Nga.

Highly accessible for both travel and adventure, Aquella is a mere half-hour car ride from Phuket International Airport and is a short boat trip away from Phang Nga's rich abundance of world-renowned beaches, islands, caves and diving spots. With the planned Phang Nga – Andaman International Airport, travel time will be reduced to approximately 20 minutes.

# NATURE

Inspired by our 2.5 km of uninterrupted shoreline connecting the sea, lakes and canals, Aquella celebrates the cleansing powers of water.

Rejuvenate yourself in our gardens and water-filled surroundings, complimented by our green development features. Explore wildlife and experience a sense of oneness with nature through our jogging trails and gardens, with easy access to the Similan Islands and adjacent National Parks.

#### WELLNESS

Dive into the ocean, play a calming game of golf, plan the weekend's island adventures.

Get active at the tennis centre, practice yoga after a session at the gym, then jog or cycle home on network of tracks and trails throughout our lushly landscaped site.

Unwind in the contemporary embrace of our world-class spa and wellness sanctuary, or simply meditate by the lake.

Whatever "wellness" means to you, it can be found at Aquella.

#### CONNECTION

Indulge in the opportunity to reconnect with yourself and your loved ones.

Make the most of our luxury, family-friendly amenities including the beach and country clubs, kids club and play areas, and a planned boutique commercial village full of interesting retail, food and lifestyle options.