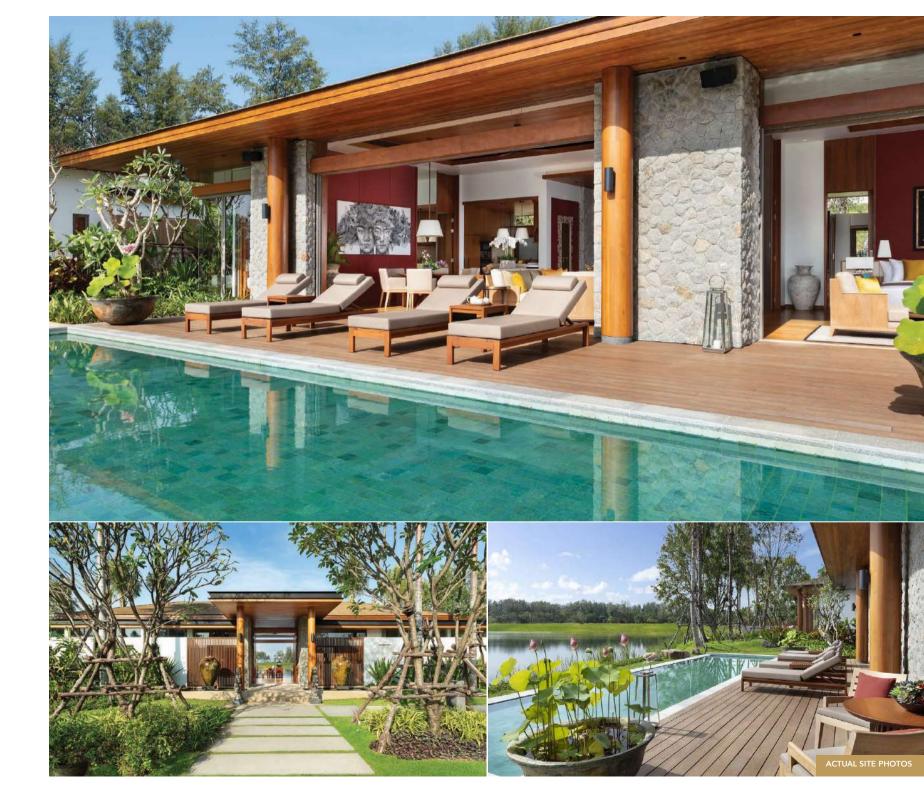

#### **RESIDENCES**

Enjoy indoor and outdoor living in your natural, refined luxury residence.

The design of our residences is an exquisite testimony to the expertise of the award-winning Paradise Designs. Our stunning, lofty residences enjoy uninterrupted views of the lake and beautifully landscaped gardens and pools, entwined with our native gardens.

#### **INTERIORS**

Elegant, subtle lines with attention to detail express a sense of modern beauty combined with the wonder of Thai aesthetics.

Inside the residences, where comfort and luxury rule, warm glows of natural light brighten the interiors. The bespoke woodrich fittings create a basic tonal palette, which is delicately matched with luxurious, yet ecofriendly finishings to create rich yet subtle aesthetics.