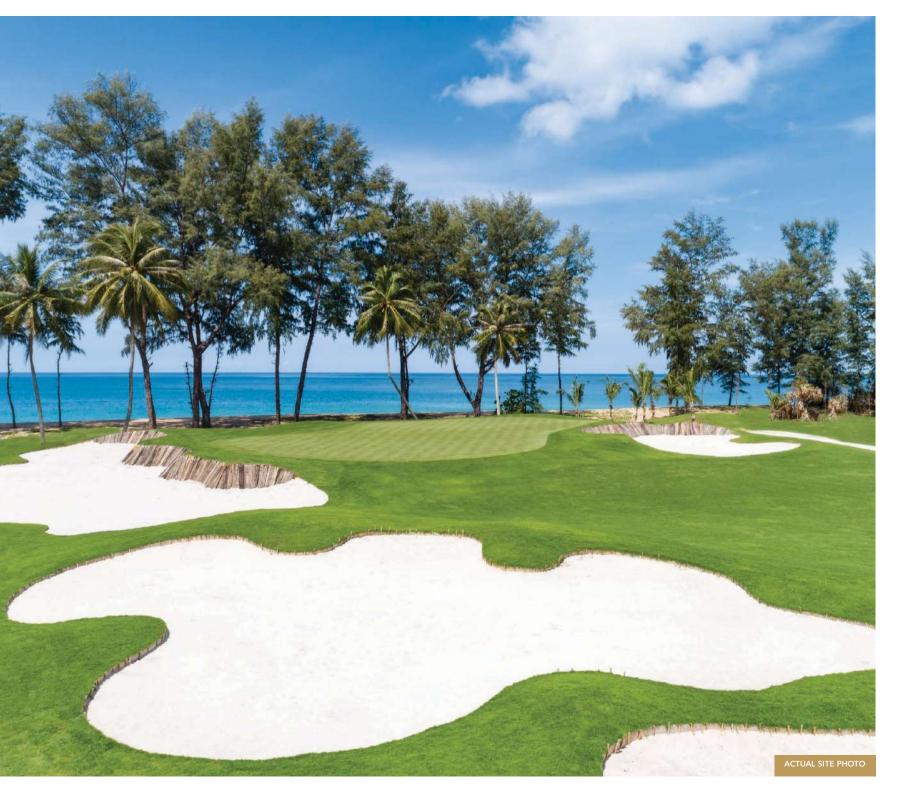

## GOLF COURSE

Spectacular rolling green terrain brimming with the beauty of water. Set to become one of the best courses in Asia.

With the majestic panorama of the Andaman Sea as its backdrop, Aquella's par-72, 18-hole, 7,000yard course is surrounded by lush pine forests and a profusion of exotic, tropical plants. The signature 11th hole tees off directly towards the Andaman Sea.

Pacific Coast Designs are the talented team behind the Aquella Golf Course layout. Widely recognized among the best golf designers in Asia, their vast experience and portfolio includes the highly regarded courses at Black Mountain, Hua Hin and the Hong Kong Golf Club.